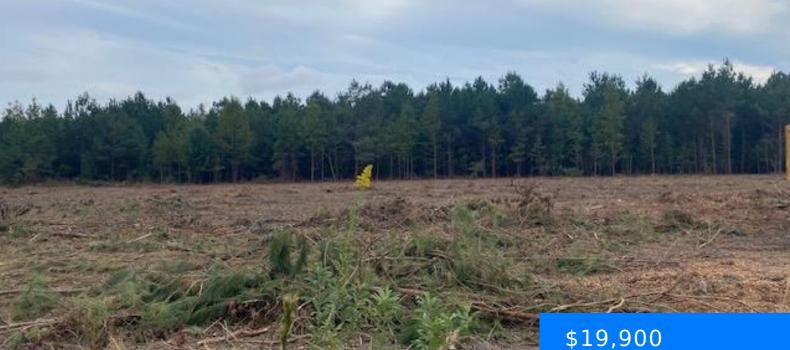

# LOT 1-C DANIELS LANE, BENNETTSVILLE SC 29512

https://vizorealty.com

1.00 acre lot located in Marlboro county just outside ofBennettsville and only 80 miles west of the beautiful SouthCarolina coast. No woody wetlands and not located in a floodzone. County water and electricity available. In addition, thereare three one acre lots available for sale beside this property.Lots have been cleared. All types of homes are welcome. Contacta Realtor for more information.

### **Amenities & Features**

Features: Partially Wooded