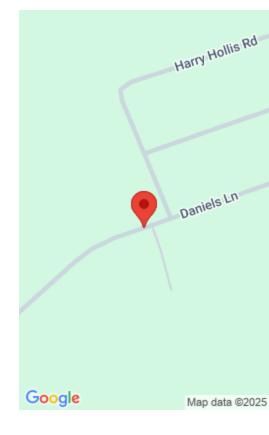

# LOT 1-C DANIELS LANE, BENNETTSVILLE SC 29512

https://vizorealty.com

1.00 acre lot located in Marlboro county just outside ofBennettsville and only 80 miles west of the beautiful SouthCarolina coast. No woody wetlands and not located in a floodzone. County water and electricity available. In addition, thereare three one acre lots available for sale beside this property.Lots have been cleared. All types of homes are welcome. Contacta Realtor for more information.