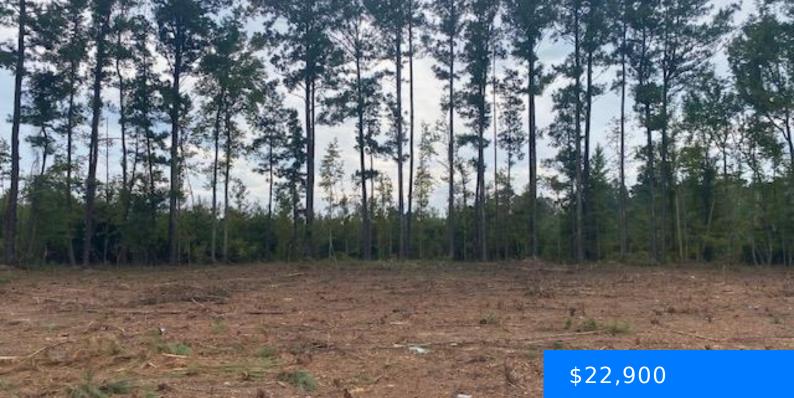

# LOT 1-D DANIELS LANE, BENNETTSVILLE SC 29512

https://vizorealty.com

1.36 acre lot located in Marlboro county just outside of Bennettsville and only 80 miles west of the beautiful South Carolina coast. No woody wetlands and not located in a flood zone. County water and electricity available. In addition, there are three one acre lots available for sale beside this property. Lots have been cleared. All types of homes are welcome. Contact a Realtor for more information.

#### **Amenities & Features**

Features: Partially Wooded