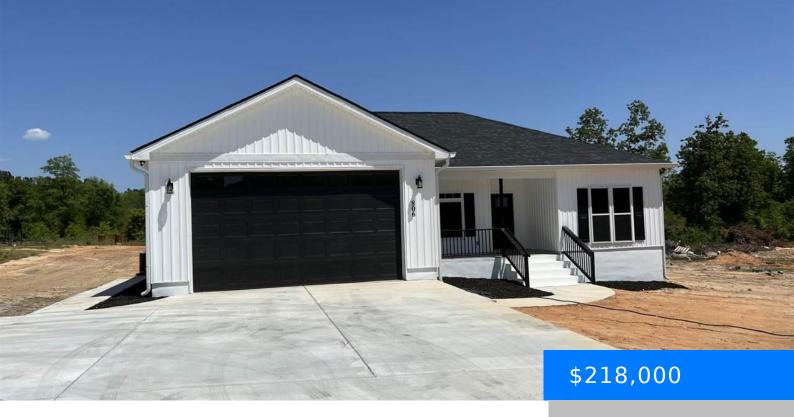

# LOT 1 TREMONT CIRCLE, HARTSVILLE SC 29550-0000

https://vizorealty.com

New Construction coming to Tremont Circle between Hartsville and Darlington. 3 Bedrooms 2 Bathrooms an attached 2 car garage conveniently located. Construction will start soon and can be completed in 120 days. Act now and have some color choices!

- 3 beds
- 2 baths
- Single Family Residence
- RESIDENTIAL
- ACTIVE
- 1176 sq ft

**Listing Date:** 2025-01-09

**Type:** Single Family Residence

Bedrooms: 3 beds

**Area, sq ft: 1176** sq ft

Year built: 2025

TMS: 0820002016