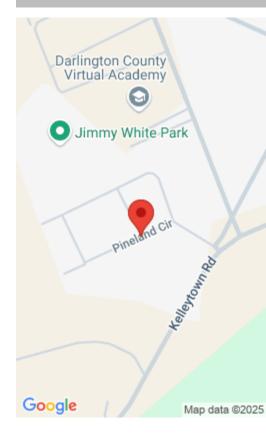

## LOT 11 PINELAND CIRCLE, HARTSVILLE SC 29550

https://vizorealty.com

Lot is vacant located on a corner with a couple of beautiful trees on the lot. A little over half an acre and ready for a beautiful home. Walking distance to HHS football and baseball fields!