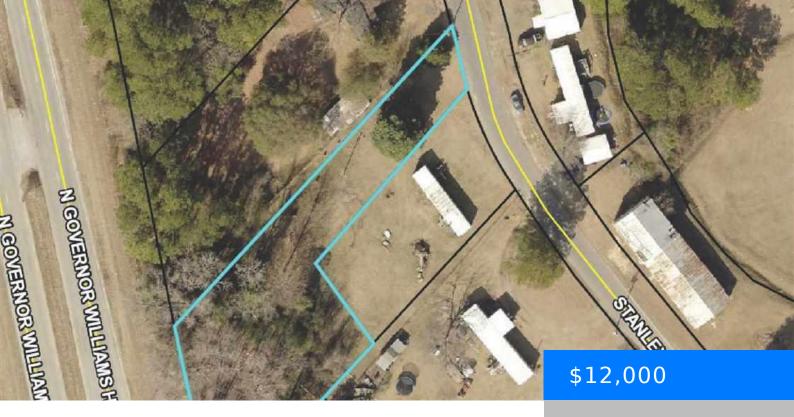

# **LOT 11 STANLEY CIRCLE, DARLINGTON SC** 29532

https://vizorealty.com

Property has approx 45' road frontage on Stanley Circle. Property does not go all the way to Governor Williams Highway as is appears on the tax record map. There are stakes on the corners of the lot from a recent survey.

#### **Basics**

**Date added:** Added 2 days ago

Category: Land Status: ACTIVE

MLS ID: 20190341

**Listing Date:** 2019-01-28

Type: Mobile Hm Allowed

Lot size, acres: 0.35 acres

**TMS:** 1650001003