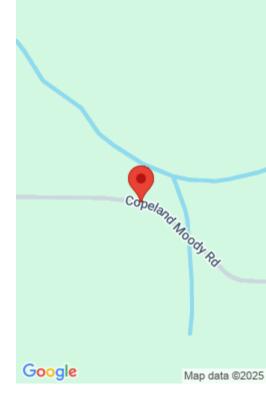

## LOT 13 COPELAND MOODY ROAD, LATTA SC 29565

https://vizorealty.com

Cleared lot with minimal brush on the outskirts of Latta and Marion. This lot is situated on a non-paved road. The lot sits high on the land. Not located in a flood zone. Mobile homes, modular homes, and regular stock built homes can be placed on the property. MARCO Water runs does the road and just needs to be tied in. No DHEC docs on file for a perc test being completed. Cash, conventional loan, or land home package deal with mobile home dealership would be ideal for this lot. Owner will not provide owner financing.