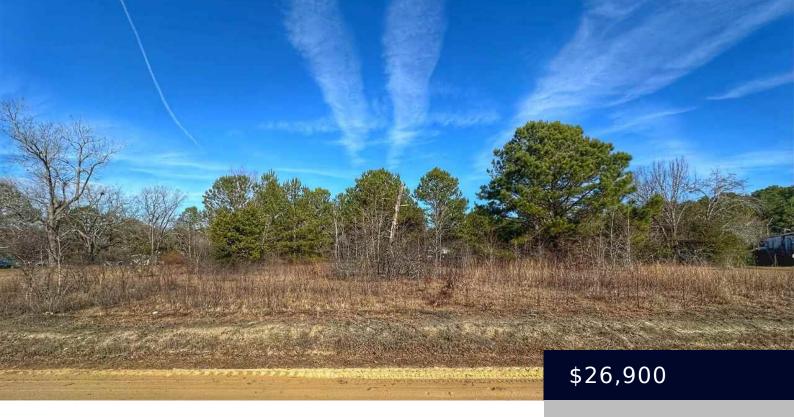

## LOT 13 COPELAND MOODY ROAD, LATTA SC 29565

https://vizorealty.com

Cleared lot with minimal brush on the outskirts of Latta and Marion. This lot is situated on a non-paved road. The lot sits high on the land. Not located in a flood zone. Mobile homes, modular homes, and regular stock built homes can be placed on the property. MARCO Water runs does the road and just needs to be tied in. No DHEC docs on file for a perc test being completed. Cash, conventional loan, or land home package deal with mobile home dealership would be ideal for this lot. Owner will not provide owner financing.

## **Basics**

Date added: Added 2 days ago

Category: Land Status: ACTIVE

MLS ID: 20250069

**Listing Date:** 2025-01-07

Type: Mobile Hm Allowed

Lot size, acres: 0.74 acres

**TMS:** 0020000139000