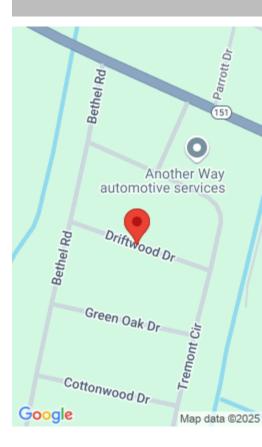

### LOT 13 DRIFTWOOD DRIVE, HARTSVILLE SC 29550

https://vizorealty.com

Conveniently located b/t Darlington & Hartsville, Tremont S/D is off E Bobo Newsome Hwy & Bethel Rd. 1200 sq ft minimum. Seller to approve house plans.