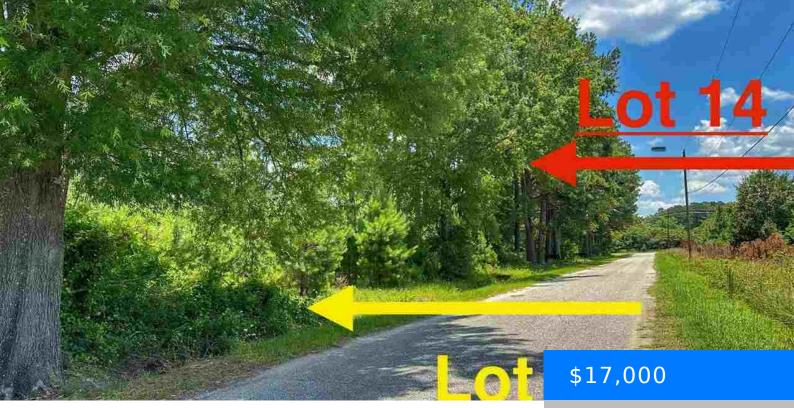

## LOT 13 GASQUE DRIVE, LATTA SC 29565

https://vizorealty.com

Vacant wooded lot right off W Main Street in Latta only minutes from I-95. No mobile homes allowed, or commercial properties to be built or placed on the property. Owner financing not available. Additional lot for sale directly beside this lot.

## Basics

Date added: Added 2 days ago Category: Land Status: ACTIVE MLS ID: 20242229 Listing Date: 2024-06-12 Type: Residential Lot Lot size, acres: 0.34 acres TMS: 1040707008