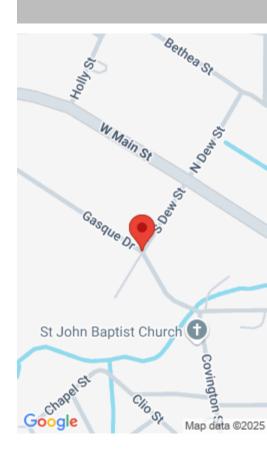

## LOT 13 GASQUE DRIVE, LATTA SC 29565

https://vizorealty.com

Vacant wooded lot right off W Main Street in Latta only minutes from I-95. No mobile homes allowed, or commercial properties to be built or placed on the property. Owner financing not available. Additional lot for sale directly beside this lot.