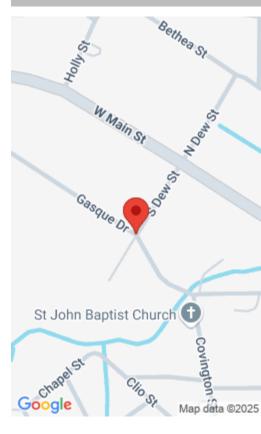

### **LOT 14 GASQUE DRIVE, LATTA SC 29565**

https://vizorealty.com

Vacant wooded lot right off W Main Street in Latta only minutes from I-95. No mobile homes allowed, or commercial properties to be built or placed on the property. Owner financing not available. Additional lot for sale directly beside this lot.