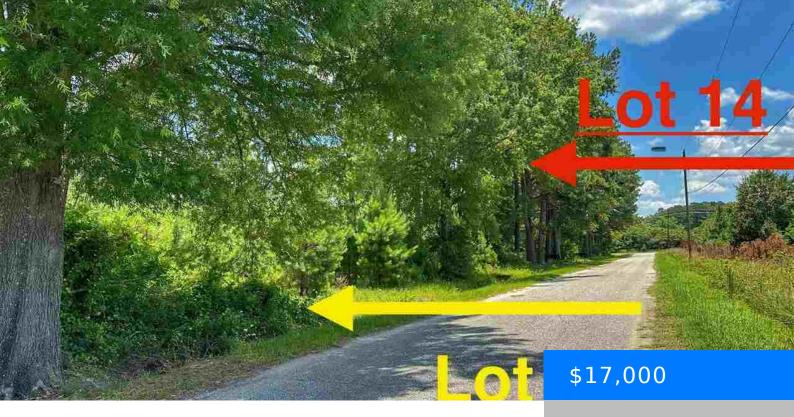

### **LOT 14 GASQUE DRIVE, LATTA SC 29565**

https://vizorealty.com

Vacant wooded lot right off W Main Street in Latta only minutes from I-95. No mobile homes allowed, or commercial properties to be built or placed on the property. Owner financing not available. Additional lot for sale directly beside this lot.

#### **Basics**

**Date added:** Added 2 days ago

Category: Land Status: ACTIVE

MLS ID: 20242228

**Listing Date:** 2024-06-12

**Type:** Residential Lot

Lot size, acres: 0.37 acres

**TMS:** 1040707007