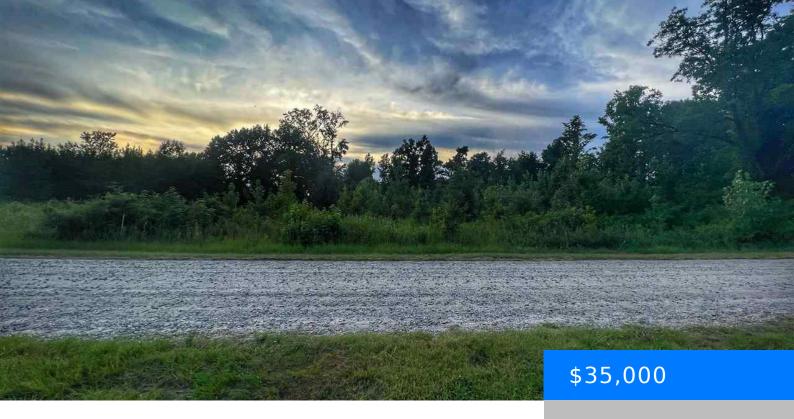

## LOT 14 S MCLAURIN LAKE CIRCLE, DILLON SC 29536

https://vizorealty.com

Cleared vacant lot on the water side but located at Warren Pointe of McLaurin Lake. Only stick built houses to be placed/built on the land. Please have agent get you a list of the restrictions on the property. Road is gravel. No documents for a perc test being done, but water is hooked up at the front with TRICO.

## **Basics**

Date added: Added 2 days ago

Category: Land Status: ACTIVE

MLS ID: 20222832

**Listing Date:** 2022-08-08

Type: Residential Lot

Lot size, acres: 0.59 acres

TMS: 0250000118