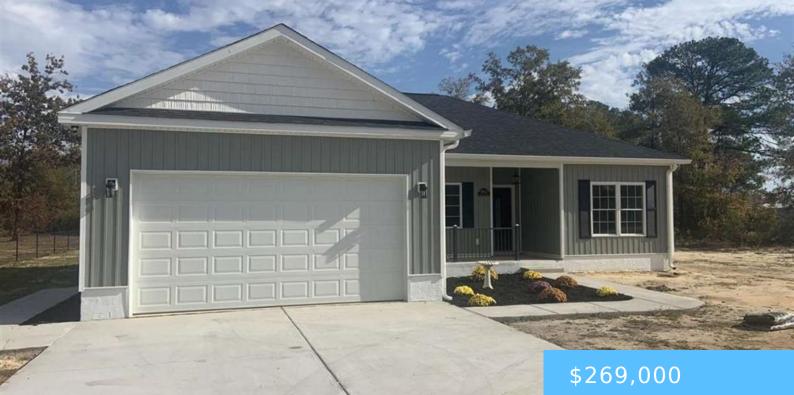

# LOT 2 TREMONT CIRCLE, HARTSVILLE SC 29550-0000

https://vizorealty.com

New Construction coming to Tremont Circle between Hartsville and Darlington. 3 Bedrooms 2 Bathrooms an attached 2 car garage conveniently located. Construction will start soon and can be completed in 120 days. Act now and have some color choices!

- 3 beds
- 2 baths
- Single Famil
- RESIDENTIAL
- ACTIVE
- 1750 sq ft

#### Basics

Date added: Added 3 days ago Category: RESIDENTIAL Status: ACTIVE Bathrooms: 2 baths Lot size, acres: 37897.2 acres TMS: 0820003017 Full Baths: 2 Listing Date: 2025-01-09 Type: Single Family Bedrooms: 3 beds Area, sq ft: 1750 sq ft Year built: 2025 MLS ID: 20250122 Cooling: Heat Pump