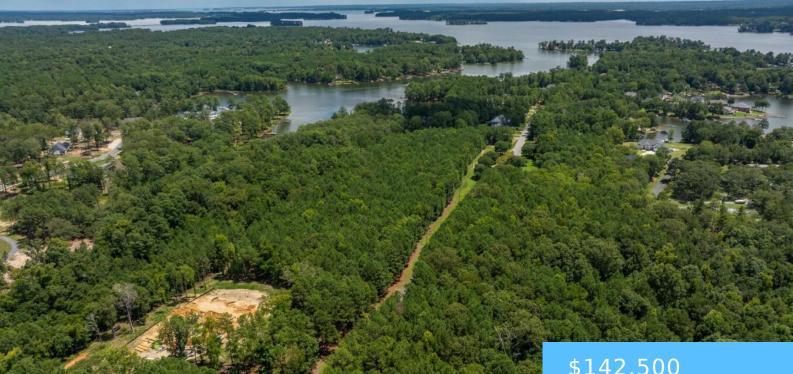

#### LOT 202 PENINSULA DRIVE

https://vizorealty.com

Discover the perfect canvas for your dream home with this expansive 1.29-acre lot located in the highly sought-after Stewart Landing community. Nestled in a picturesque setting, this prime piece of real estate offers unparalleled access to a host of premium amenities, including a charming clubhouse, a private boat slip, and serene lake views that surround the neighborhood. Whether you envision a cozy retreat or a grand estate, this lot provides the ideal setting for a lifestyle of relaxation and enjoyment. Donâ lt miss your chance to own a slice of paradise in Stewart Landing!

#### \$142,500