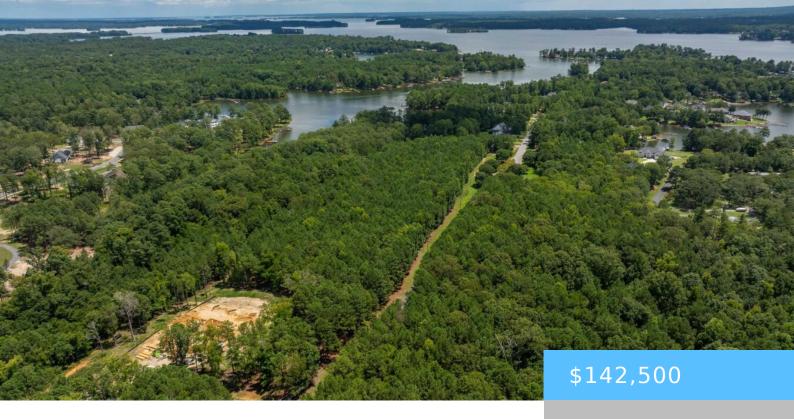

#### **LOT 202 PENINSULA DRIVE**

https://vizorealty.com

Discover the perfect canvas for your dream home with this expansive 1.29-acre lot located in the highly sought-after Stewart Landing community. Nestled in a picturesque setting, this prime piece of real estate offers unparalleled access to a host of premium amenities, including a charming clubhouse, a private boat slip, and serene lake views that surround the neighborhood. Whether you envision a cozy retreat or a grand estate, this lot provides the ideal setting for a lifestyle of relaxation and enjoyment. Donâ t miss your chance to own a slice of paradise in Stewart Landing!

### **Basics**

Date added: Added 13 hours ago

Category: LOTS AND ACREAGE

Status: ACTIVE MLS ID: 590257

**Price Per Acre:** \$110,465

**Listing Date:** 2024-07-27

**Type:** Residential

Lot size, acres: 1.29 acres