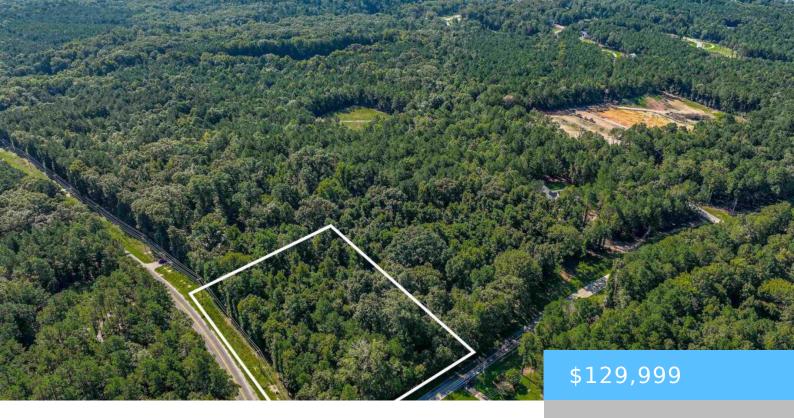

#### **LOT 220 GRANNY HILL ROAD**

https://vizorealty.com

LAKE LIFE TO THE FULLEST! A wonderful opportunity to build on 1.94 acres of land on a corner lot in Stewart Landing Subdivision, a 200 acre waterfront community in Prosperity. This community allows you to build your dream home, have privacy and access to Lake Murray with only a 13 minute commute to Chapin. Stewart Landing offers Fabulous amenities to include a boat storage, walking trails, a dog park area, a smart gym and a historic newly renovated clubhouse with a great entertainment space or quiet reading area overlooking the beautiful Lake Murray. Come tour Lot 220 and do not miss this amazing opportunity. Assumable boat slips can be purchased in Stewart Landing when available. Disclaimer: CMLS has not reviewed and, therefore, does not endorse vendors who may appear in listings.

### **Basics**

Date added: Added 15 hours ago

Category: LOTS AND ACREAGE

Status: ACTIVE MLS ID: 591127

Price Per Acre: \$67,010

**Listing Date:** 2024-08-10

Type: Acreage

Lot size, acres: 1.94 acres