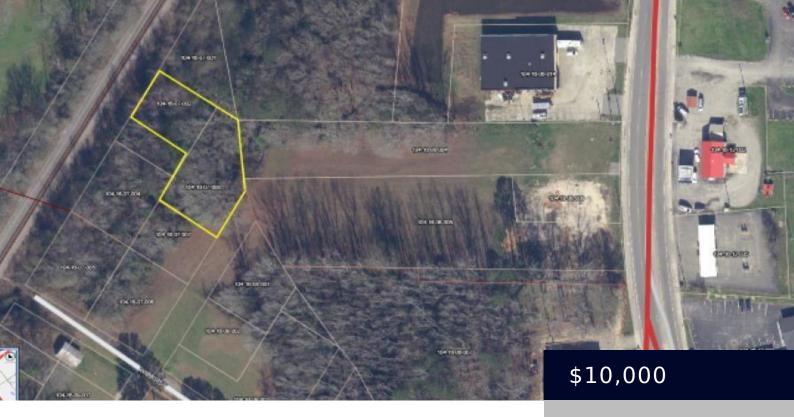

## LOT 3-4, 12-15 WILLIS STREET, LATTA SC 29536

https://vizorealty.com

Two vacant lots combined to be a little less than half an acre on the edge of Latta where Highway 301 and 501 split. This lot is a wooded tract, and water and sewer would need to be

## **Basics**

**Date added:** Added 2 days ago

Category: Land

**Status:** ACTIVE

MLS ID: 20234046

**Listing Date:** 2023-12-07

Type: Unimproved Land

Lot size, acres: 0.43 acres

TMS: 1041607002 & 008