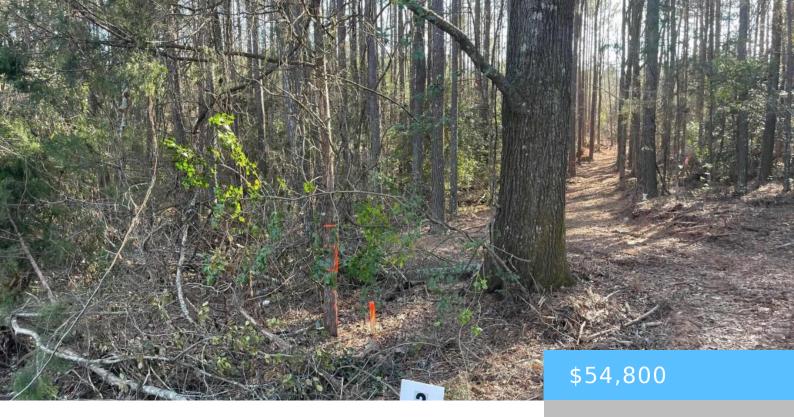

#### **LOT 3 HOUSTON ROAD**

https://vizorealty.com

Pretty wooded lot initially accessed by a shared driveway with Lot 4 that's already been roughed in, plus the private driveway branching off the shared drive has been roughed in also and the home site is partially cleared. Light restrictions include shared driveway maintenance information. Buyer to install well and septic – 4 BR conventional septic permit! Site-built homes are preferred – no manufactured homes, but certain modular homes and barndominiums are OK. Disclaimer: CMLS has not reviewed and, therefore, does not endorse vendors who may appear in listings.