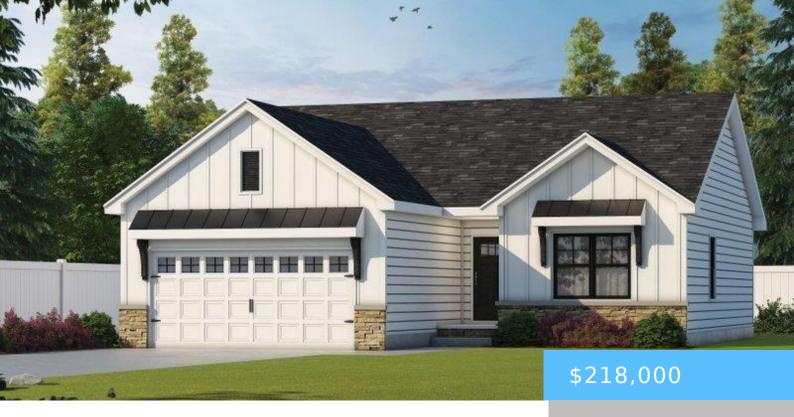

# LOT 3 TREMONT CIRCLE, HARTSVILLE SC 29550-0000

https://vizorealty.com

New Construction coming to Tremont Circle between Hartsville and Darlington. 3 Bedrooms 2 Bathrooms an attached 2 car garage conveniently located. Construction will start soon and can be completed in 120 days. Act now and have some color choices!

- 3 beds
- 2 baths
- Single Family
- RESIDENTIAL
- ACTIVE
- 1176 sq ft

**Listing Date:** 2025-06-30

**Type:** Single Family

**Bedrooms: 3** beds

Area, sq ft: 1176 sq ft

Year built: 2025

MLS ID: 20252461

Cooling: Heat Pump