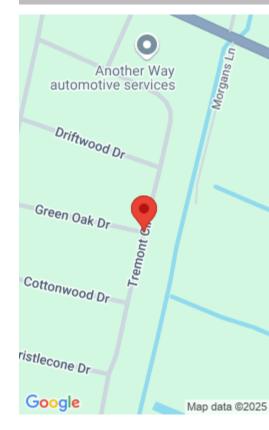

## LOT 34 TREMONT CIRCLE, HARTSVILLE SC 29550

https://vizorealty.com

Conveniently located between Hartsville and Darlington, Tremont Subdivision is off E Bobo Newsome Hwy and Bethel Rd. 1200 sq ft minimum. Seller to approve house plans.