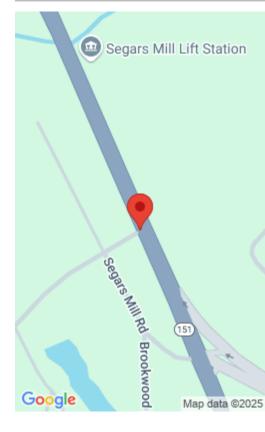

# LOT 34 WESTOVER DRIVE, HARTSVILLE SC 29550

https://vizorealty.com

Great location with wooded lot. Lot 35 also for sale next to Lot 34. Lots are considered Shadowmoss Subdivision and will have same restrictions. This lot is almost an acre and ready for a new home.

TMS: 0200008034