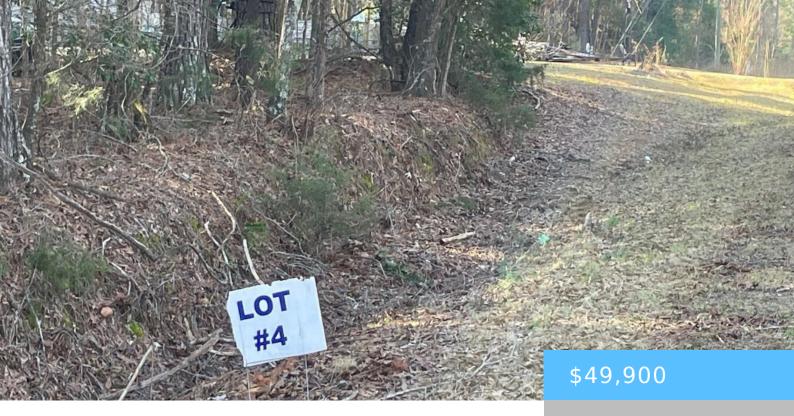

#### **LOT 4 HOUSTON ROAD**

https://vizorealty.com

Beautiful flag lot set well back from the road. The first section of driveway, roughed in by the Seller, is shared with Lot 3. The private driveway branching off to the right is also roughed in, and the home site partially cleared. Light restrictions uphold your property values and contain shared driveway maintenance language. Buyer to install well and septic – conventional 4 BR permit! Site-built homes are preferred – no manufactured homes are allowed but barndominiums are welcome and certain modular homes may be allowed. Disclaimer: CMLS has not reviewed and, therefore, does not endorse vendors who may appear in listings.