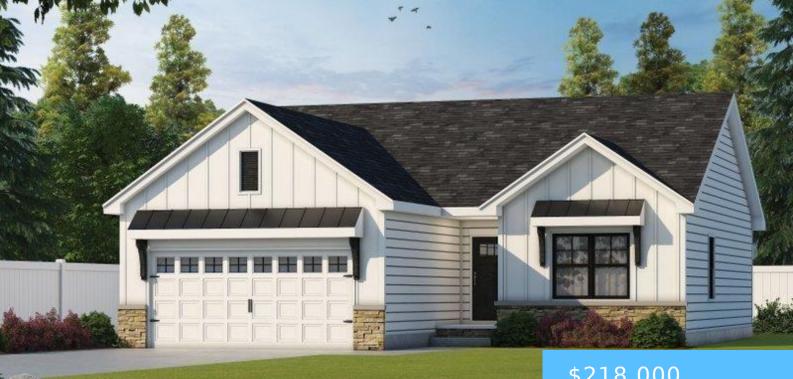

#### LOT 4 TREMONT CIRCLE, HARTSVILLE SC 29550-0000

https://vizorealty.com

New Construction coming to Tremont Circle between Hartsville and Darlington. 3 Bedrooms 2 Bathrooms an attached 2 car garage conveniently located. Construction will start soon and can be completed in 120 days. Act now and have some color choices!

- \$218,000

#### Basics

Date added: Added 12 hours ago Category: RESIDENTIAL Status: ACTIVE Bathrooms: 2 baths Lot size, acres: 25264.8 acres TMS: 0820003017 Full Baths: 2 Listing Date: 2025-06-30 Type: Single Family Bedrooms: 3 beds Area, sq ft: 1176 sq ft Year built: 2025 MLS ID: 20252462 Cooling: Heat Pump