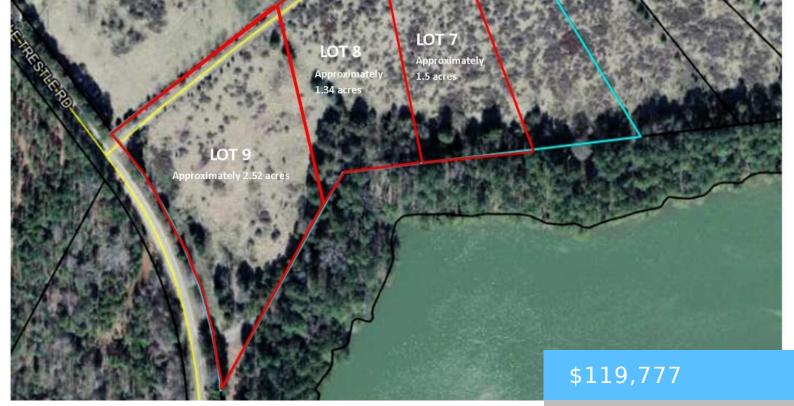

#### **LOT 7 SWEETWATER DRIVE**

https://vizorealty.com

This spectacular 1.5 acres lot boasts 200 feet of pristine, unspoiled water frontage on Lake Monticello. An undiscovered jewel, Lake Monticello has 6700 acres and 54 miles of shoreline. This is an incredible lake for fishing, boating and observing nature. This lot is gently sloping and wide enough for almost any floor plan with a minimum of 1200 square feet or greater. It is eligible for a private dock. Don't miss your chance to own a large premium lake lot at an amazing price.

### **Basics**

Date added: Added 14 hours ago

Category: LOTS AND ACREAGE

Status: ACTIVE MLS ID: 587124

**Price Per Acre:** \$79,851

**Listing Date:** 2024-06-11

**Type:** Residential

Lot size, acres: 1.5 acres