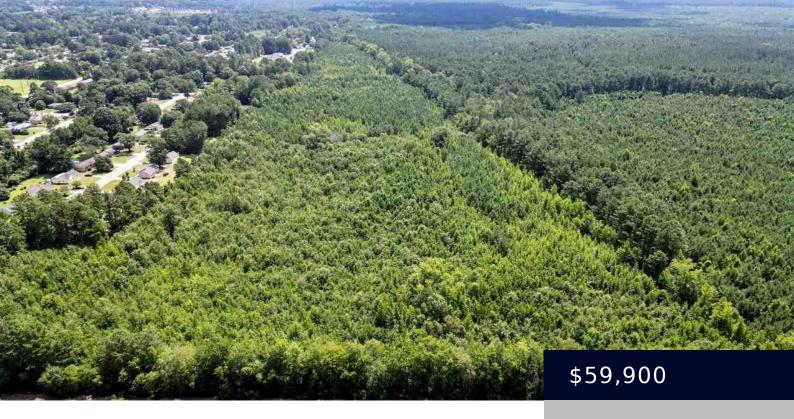

## **LOT 8 LEIGH LN, FLORENCE SC 29505**

https://vizorealty.com

No deeded restrictions. An updated survey has been completed and will be filed at closing.

- Residential Lot
- Land
- ACTIVE

## **Basics**

**Date added:** Added 2 days ago

Category: Land

**Status:** ACTIVE

MLS ID: 20243010

**Listing Date:** 2024-08-08

**Type:** Residential Lot

Lot size, acres: 3.32 acres