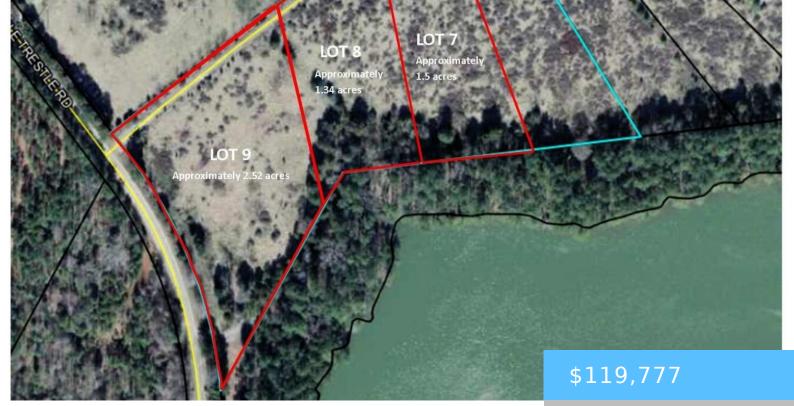

#### **LOT 8 SWEETWATER DRIVE**

https://vizorealty.com

This spectacular 1.34 acres lot boasts 200 feet of pristine, unspoiled water frontage on Lake Monticello. An undiscovered jewel, Lake Monticello has 6700 acres and 54 miles of shoreline. This is an incredible lake for fishing, boating and observing nature. This lot is gently sloping and wide enough for almost any floor plan with a minimum of 1200 square feet or greater. It is eligible for a private dock. Don't miss your chance to own a large premium lake lot at an amazing price.

## **Basics**

Date added: Added 16 hours ago

Category: LOTS AND ACREAGE

Status: ACTIVE MLS ID: 587128

**Price Per Acre:** \$89,386

**Listing Date:** 2024-06-11

**Type:** Residential

Lot size, acres: 1.34 acres