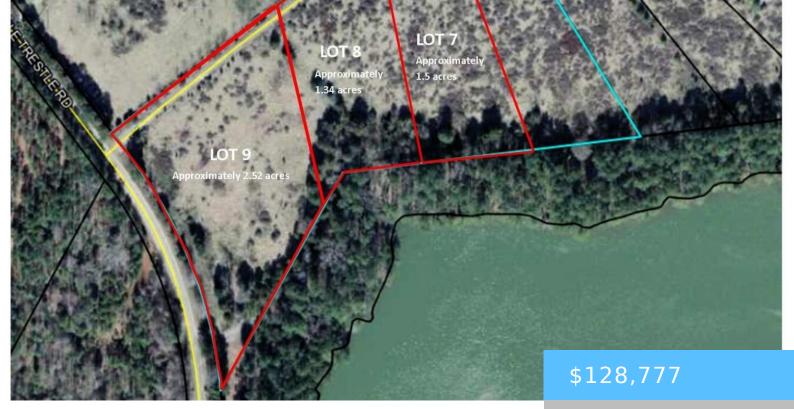

LOT 9 SWEETWATER DRIVE

https://vizorealty.com

This spectacular 2.52 acres lot boasts 231 feet of pristine, unspoiled water frontage on Lake Monticello. An undiscovered jewel, Lake Monticello has 6700 acres and 54 miles of shoreline. This is an incredible lake for fishing, boating and observing nature. This lot is gently sloping and wide enough for almost any floor plan with a minimum of 1200 square feet or greater. It is eligible for a private dock. Don't miss your chance to own a large premium lake lot at an amazing price. Residential

#### Basics

Date added: Added 16 hours ago Category: LOTS AND ACREAGE Status: ACTIVE MLS ID: 587133 Price Per Acre: \$51,102 Listing Date: 2024-06-11 Type: Residential Lot size, acres: 2.52 acres TMS: portion of 137-04-02-004-000