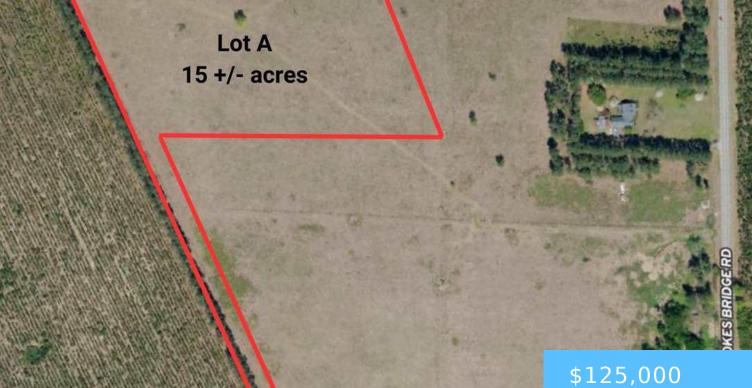

# LOT A HILL RD, BISHOPVILLE SC 29010

https://vizorealty.com

Discover the endless possibilities with this 15+/- acre parcel of cleared farmland on Hill Rd in Bishopville, SC. Whether you want to expand your agricultural operations, establish a homestead, or invest in versatile land, this property offers the perfect blend of opportunity and convenience. The cleared acreage provides a blank canvas ready for your vision, all set in a peaceful rural setting with easy access to local amenities. Don't miss this chance to secure your piece of Lee County's countryside charm.

### Basics

Date added: Added 2 days ago Category: Land Status: ACTIVE MLS ID: 20244560 Listing Date: 2024-12-06 Type: Unimproved Land Lot size, acres: 15 acres TMS: Portion of 010000003000