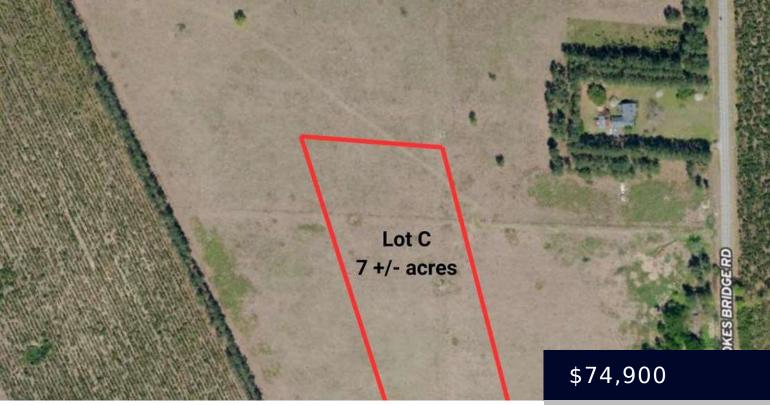

### LOT C HILL RD, BISHOPVILLE SC 29010

https://vizorealty.com

Discover the endless possibilities with this 7+/- acre parcel of cleared farmland on Hill Rd in Bishopville, SC. Whether you want to expand your agricultural operations, establish a homestead, or invest in versatile land, this property offers the perfect blend of opportunity and convenience. The cleared acreage provides a blank canvas ready for your vision, all set in a peaceful rural setting with easy access to local amenities. Don't miss this chance to secure your piece of Lee County's countryside charm.

### Basics

Date added: Added 2 days ago Category: Land Status: ACTIVE MLS ID: 20244562 Listing Date: 2024-12-06 Type: Unimproved Land Lot size, acres: 7 acres TMS: Portion of 010000003000