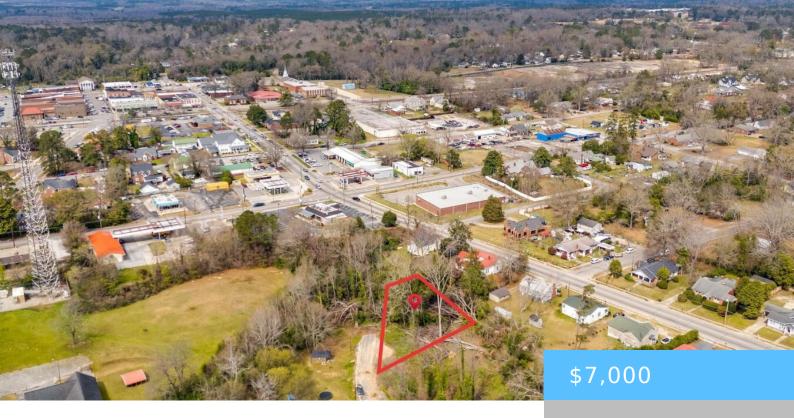

#### LYNWOOD STREET

https://vizorealty.com

Discover the perfect opportunity to build your dream home on this 0.2-acre lot located at Lynwood St Lot 11 in Batesburg-Leesville, SC 29006. This prime piece of land offers the convenience of paved road access and is equipped with essential utilities, including sewer and water connections, streamlining the development process. Situated in the heart of Batesburg-Leesville, this lot provides easy access to a variety of local attractions. Outdoor enthusiasts will appreciate the proximity to Lake Murray, a 50,000-acre man-made lake, ideal for boating, fishing, and recreational activities. Golfers can enjoy a round at the nearby Ponderosa Country Club, featuring an 18-hole regulation course. Don't miss this chance to secure a well-located lot with essential amenities. Disclaimer: CMLS has not reviewed and, therefore, does not endorse vendors who may appear in listings.

### **Basics**

Date added: Added 5 days ago

Category: LOTS AND ACREAGE

Status: ACTIVE MLS ID: 604215

Price Per Acre: \$35,000

**Listing Date:** 2025-03-17

Type: Acreage

Lot size, acres: 0.2 acres