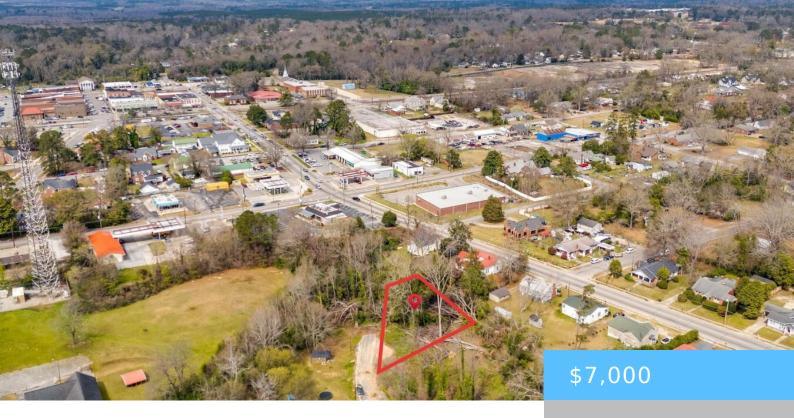

#### LYNWOOD STREET

https://vizorealty.com

Discover the perfect opportunity to build your dream home on this 0.2-acre lot located at Lynwood St Lot 11 in Batesburg-Leesville, SC 29006. This prime piece of land offers the convenience of paved road access and is equipped with essential utilities, including sewer and water connections, streamlining the development process. Situated in the heart of Batesburg-Leesville, this lot provides easy access to a variety of local attractions. Outdoor enthusiasts will appreciate the proximity to Lake Murray, a 50,000-acre man-made lake, ideal for boating, fishing, and recreational activities. Golfers can enjoy a round at the nearby Ponderosa Country Club, featuring an 18-hole regulation course. Don't miss this chance to secure a well-located lot with essential amenities. Disclaimer: CMLS has not reviewed and, therefore, does not endorse vendors who may appear in listings.