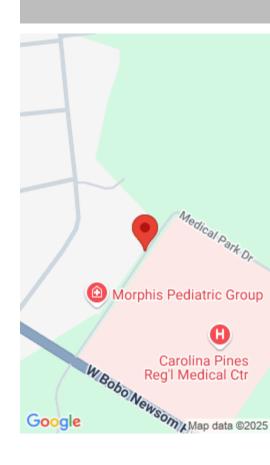

## MEDICAL PARK DRIVE, HARTSVILLE SC 29550

100

https://vizorealty.com

- Colorest

Commercial lot located at the end of highly desired Medical Park Drive. Lot is walkable to Carolina Pines Hospital and several medical offices. Zoned P-1 Professional Offices/Professional Services.