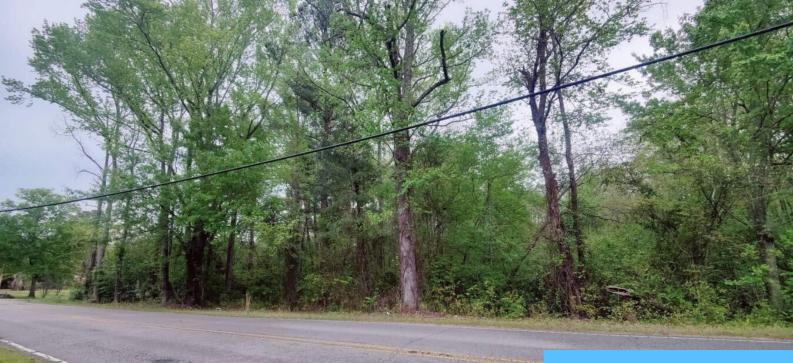

#### MINERAL SPRINGS ROAD

https://vizorealty.com

2.8 acers located on the corner of Mineral Springs and Maple Rd.Welcome to view anytime please text me before going.Disclaimer: CMLS has not reviewed and, therefore, does not endorse vendors who may appear in listings.

### Basics

Date added: Added 12 hours ago Category: LOTS AND ACREAGE Status: ACTIVE MLS ID: 560120 Price Per Acre: \$17,857 Listing Date: 2023-04-04 Type: Acreage Lot size, acres: 2.8 acres TMS: 004417-05-034