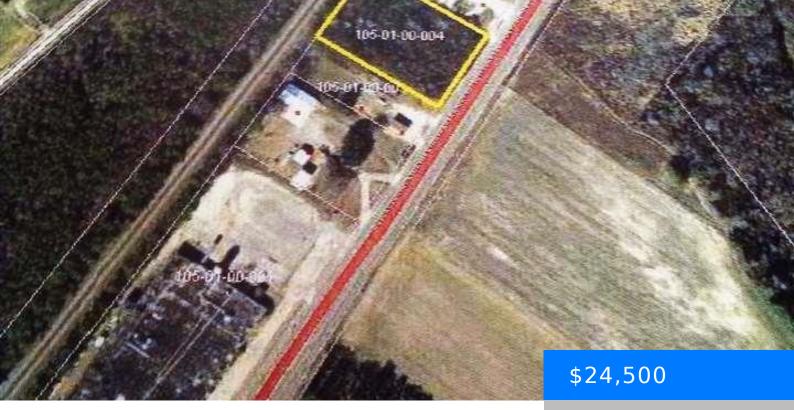

### N HIGHWAY 301, LATTA SC 29536

https://vizorealty.com

Good commercial location on Us 301-501 North just outside of Latta.

- Land
- Active-extended

### **Basics**

Date added: Added 2 days ago

Category: Land

**Status:** Active-extended

MLS ID: 20194409

**Listing Date:** 2019-12-13

**Type:** Commercial

Lot size, acres: 1.44 acres

TMS: 1050100004