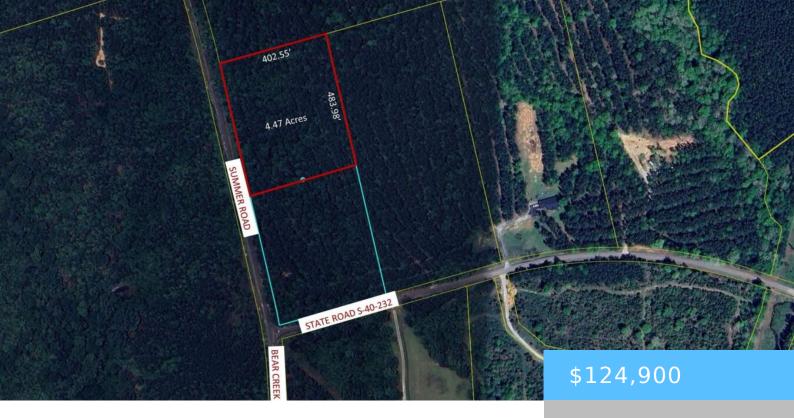

#### N/S HIDDEN VALLEY ROAD

https://vizorealty.com

Discover the potential of this 4.48-acre parcel of raw land located in Blythewood, South Carolina. This property offers a blank slate for your vision, whether you're dreaming of building your ideal home, creating a private retreat, or investing in land for future development. Disclaimer: CMLS has not reviewed and, therefore, does not endorse vendors who may appear in listings.

### **Basics**

Date added: Added 12 hours ago

**Category:** LOTS AND ACREAGE

Status: ACTIVE MLS ID: 598587

Price Per Acre: \$31,225

**Listing Date:** 2024-12-13

Type: Acreage

Lot size, acres: 4 acres