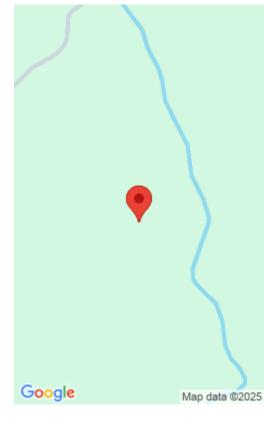

#### **NAVIGATOR TRAIL**

https://vizorealty.com

NEW waterfront development â\[\]Woodside Shoresâ\[\] Large lakefront lots, paved roads, underground power, public water, natural gas and internet available. Restricted to 1,300 sq.ft. Site built home. Amenities include community picnic shelter, boat ramp, doggie park. H.O.A. Yearly fee of \$360 plus a one time capitalization fee of \$300 at time of closing Disclaimer: CMLS has not reviewed and, therefore, does not endorse vendors who may appear in listings.

### **Basics**

Date added: Added 13 hours ago

Category: LOTS AND ACREAGE

Status: ACTIVE MLS ID: 604393

Price Per Acre: \$47,746

**Listing Date:** 2025-03-19

**Type:** Residential

Lot size, acres: 1.38 acres