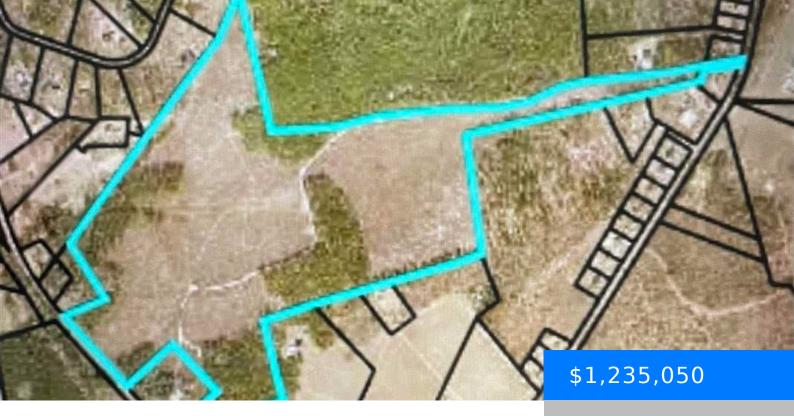

## **NEW MARKET RD, HARTSVILLE SC 29550**

https://vizorealty.com

Discover the potential of this beautiful property 145-acre property, conveniently located just minutes away from downtown Hartsville. This property features diverse landscapes, including 20 acres of mature long leaf pine trees, 65 acres of 20-year-old pine trees, and 60 cleared acres. One parcel has 1,500 feet of road frontage and the other has 700 feet on New Market RD. This property offers both accessibility and opportunity for various uses. Don't miss out on this unique investment opportunity in a prime location.

## **Basics**

Date added: Added 2 days ago

Category: Land Status: ACTIVE

MLS ID: 20242512

**Listing Date:** 2024-07-01

Type: Unimproved Land

Lot size, acres: 145 acres

**TMS:** 0190004019