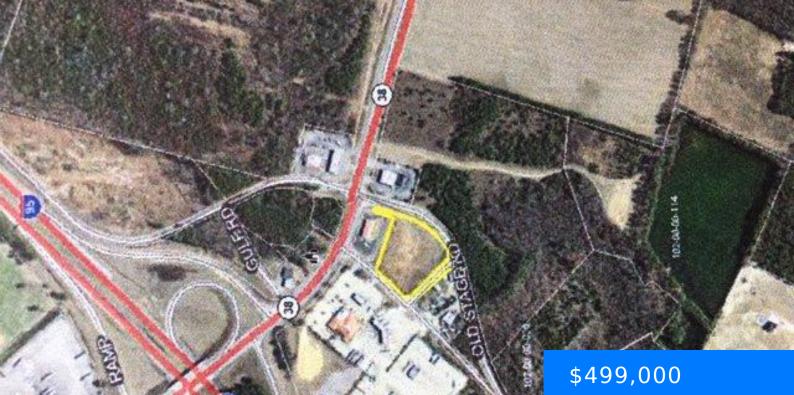

#### **OLD STAGE ROAD, LATTA SC 29565**

https://vizorealty.com

Ideal site for motel or commercial business just off of I-95 at Exit 181.

- Luna
- Active-extended

#### Basics

Date added: Added 1 day ago Category: Land Status: Active-extended MLS ID: 20194462 Listing Date: 2019-12-13 Type: Commercial Lot size, acres: 2.6 acres TMS: 102000049(PART)