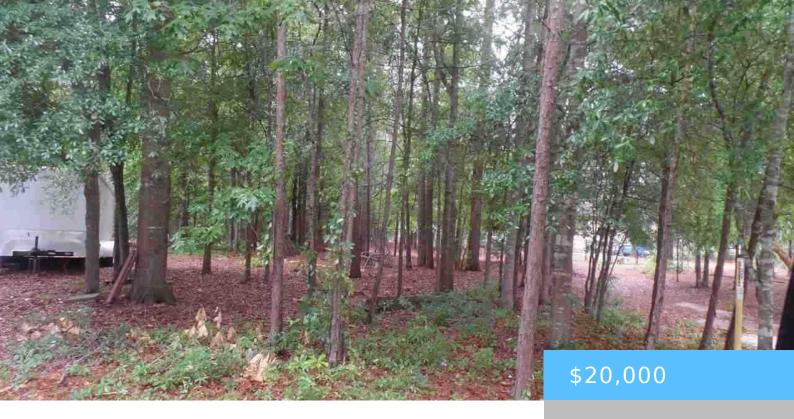

# **PALMETTO DR - LOT 42, HARTSVILLE SC** 29550

https://vizorealty.com

Great location on palmetto Drive in Club Colony. Choose your builder and start your dream home.

- Residential Lot
- Land
- ACTIVE

### **Basics**

Date added: Added 2 days ago

Category: Land

**Status:** ACTIVE

MLS ID: 133004

**Listing Date:** 2017-06-20

Type: Residential Lot

Lot size, acres: 0.32 acres