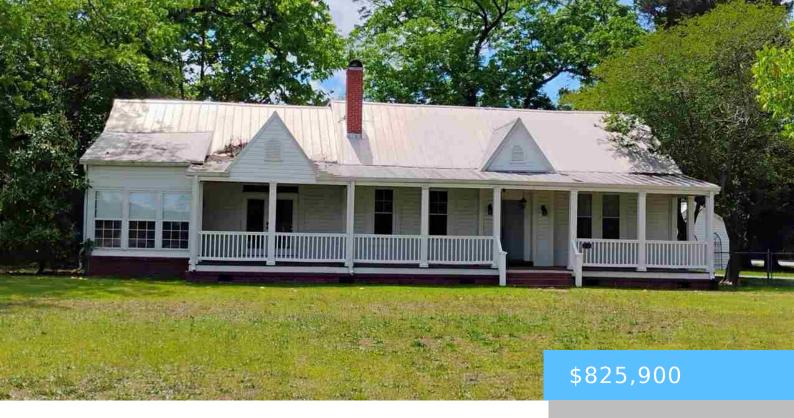

# **PAMPLICO HWY, FLORENCE SC 29501**

https://vizorealty.com

- 4 heds
- 2 baths
- Single Family
- RESIDENTIAL
- ACTIVE
- 2100 sq ft

#### **Basics**

Full Baths: 2

**Date added:** Added 13 hours ago **Listing Date:** 2025-04-30

Category: RESIDENTIAL Type: Single Family

Status: ACTIVE Bedrooms: 4 beds

Bathrooms: 2 baths Area, sq ft: 2100 sq ft

Lot size, acres: 2 acres Year built: 1950

MLS ID: 20251793 TMS: 0018001161,162

## **Building Details**

Foundation: Crawl Space Heating: Central

Cooling: Central Air Water: Public

Sewer: Septic Tank Floor covering: Carpet, Hardwood, Wood

Exterior material: Vinyl Siding, Wood Siding Parking: Carport

### **Amenities & Features**

**Garage:** 1 **Fireplace:** 1 Fireplace

**Amenities:** Dishwasher, Microwave, Range, Refrigerator **Features:** Ceiling Fan(s), Porch