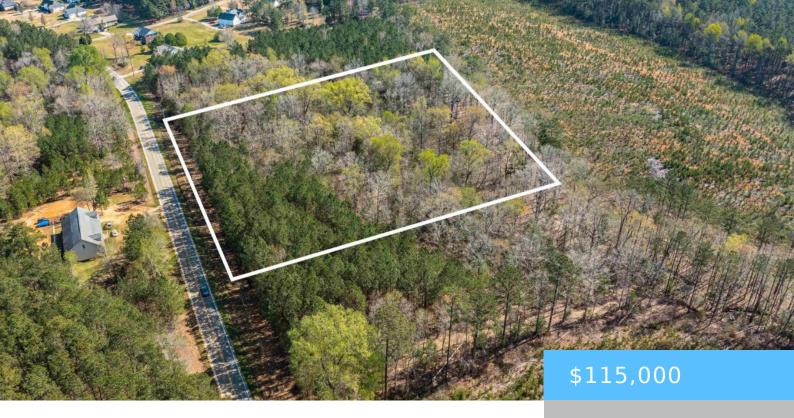

#### PARCEL A GROVER WILSON ROAD

https://vizorealty.com

Beautiful, wooded 5.39 acre tract with several nice building sites. Last lot available in Linnfield Place. 1400 square foot minimum with 2 car garage and architectural approval of exterior. No mobile homes allowed. No HOA fee. Close to excellent schools, shopping, restaurants, interstates and just minutes to the new Scout Plant! Disclaimer: CMLS has not reviewed and, therefore, does not endorse vendors who may appear in listings.

## **Basics**

Date added: Added 11 hours ago

Category: LOTS AND ACREAGE

Status: ACTIVE MLS ID: 594127

Price Per Acre: \$21,336

**Listing Date:** 2024-09-28

Type: Acreage

Lot size, acres: 5.39 acres