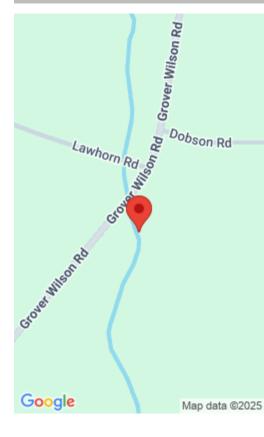

#### PARCEL A GROVER WILSON ROAD

https://vizorealty.com

Beautiful, wooded 5.39 acre tract with several nice building sites. Last lot available in Linnfield Place. 1400 square foot minimum with 2 car garage and architectural approval of exterior. No mobile homes allowed. No HOA fee. Close to excellent schools, shopping, restaurants, interstates and just minutes to the new Scout Plant! Disclaimer: CMLS has not reviewed and, therefore, does not endorse vendors who may appear in listings.

**TMS:** 23500-04-02