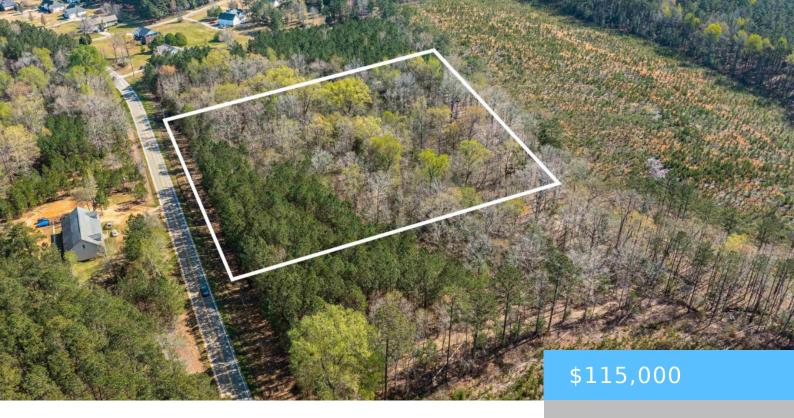

#### PARCEL A GROVER WILSON ROAD

https://vizorealty.com

Beautiful, wooded 5.39 acre tract with several nice building sites. Last lot available in Linnfield Place. 1400 square foot minimum with 2 car garage and architectural approval of exterior. No mobile homes allowed. No HOA fee. Close to excellent schools, shopping, restaurants, interstates and just minutes to the new Scout Plant! Disclaimer: CMLS has not reviewed and, therefore, does not endorse vendors who may appear in listings.

## **Basics**

Date added: Added 13 hours ago

Category: LOTS AND ACREAGE

Status: ACTIVE MLS ID: 594127

Price Per Acre: \$21,336

**Listing Date:** 2024-09-28

Type: Acreage

Lot size, acres: 5.39 acres