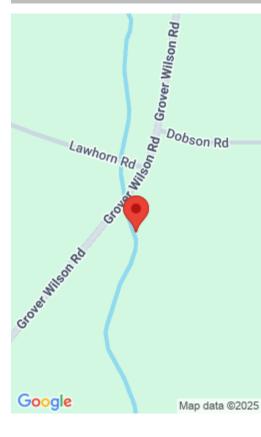

#### PARCEL A GROVER WILSON ROAD

https://vizorealty.com

Beautiful, wooded 5.39 acre tract with several nice building sites. Last lot available in Linnfield Place. 1400 square foot minimum with 2 car garage and architectural approval of exterior. No mobile homes allowed. No HOA fee. Close to excellent schools, shopping, restaurants, interstates and just minutes to the new Scout Plant! Disclaimer: CMLS has not reviewed and, therefore, does not endorse vendors who may appear in listings.

**TMS:** 23500-04-02