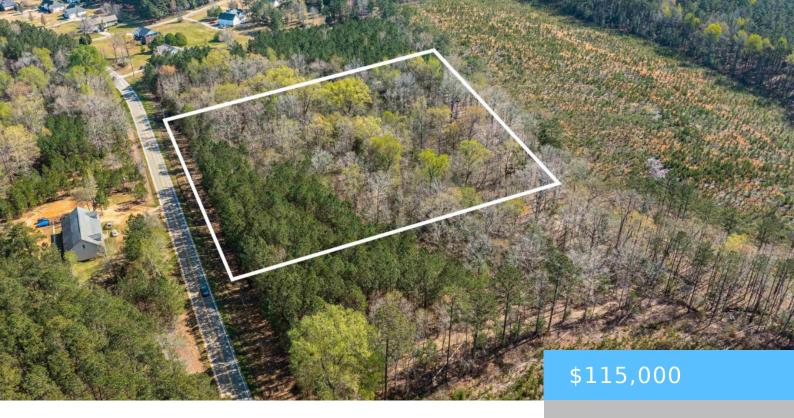

#### PARCEL A GROVER WILSON ROAD

https://vizorealty.com

Beautiful, wooded 5.39 acre tract with several nice building sites. Last lot available in Linnfield Place. 1400 square foot minimum with 2 car garage and architectural approval of exterior. No mobile homes allowed. No HOA fee. Close to excellent schools, shopping, restaurants, interstates and just minutes to the new Scout Plant! Disclaimer: CMLS has not reviewed and, therefore, does not endorse vendors who may appear in listings.

## **Basics**

Date added: Added 12 hours ago

Category: LOTS AND ACREAGE

Status: ACTIVE MLS ID: 594127

Price Per Acre: \$21,336

**Listing Date:** 2024-09-28

Type: Acreage

Lot size, acres: 5.39 acres