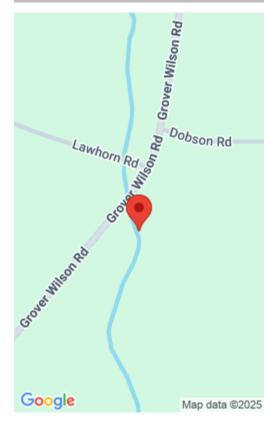

#### PARCEL A GROVER WILSON ROAD

https://vizorealty.com

Beautiful, wooded 5.39 acre tract with several nice building sites. Last lot available in Linnfield Place. 1400 square foot minimum with 2 car garage and architectural approval of exterior. No mobile homes allowed. No HOA fee. Close to excellent schools, shopping, restaurants, interstates and just minutes to the new Scout Plant! Disclaimer: CMLS has not reviewed and, therefore, does not endorse vendors who may appear in listings.

**TMS:** 23500-04-02