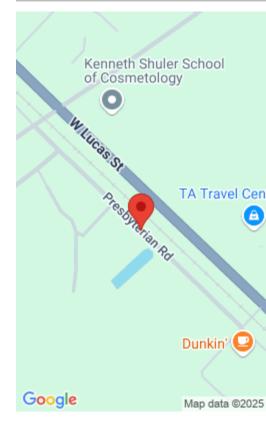

#### PRESBYTERIAN ROAD, FLORENCE SC 29501

https://vizorealty.com

.91 Acres located behind Dunkin Donuts off Hwy 52 & I-95 Interchange in Florence. This parcel has been cut from the larger parcel represented by the tax map number. Contact listing agent for more information or copy of survey. Priced at \$10/sq. ft.