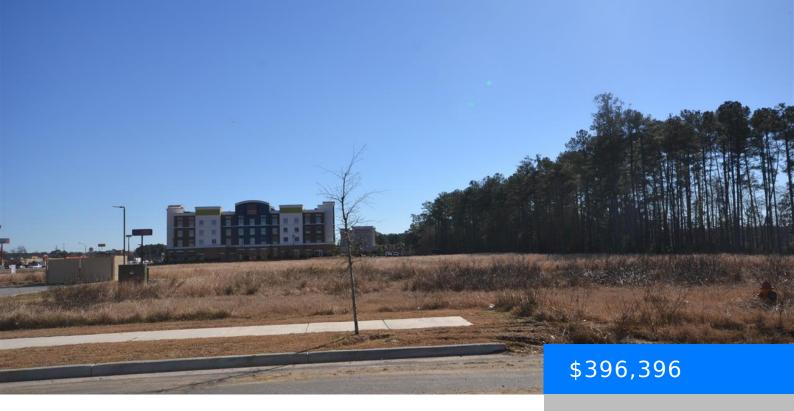

#### PRESBYTERIAN ROAD, FLORENCE SC 29501

https://vizorealty.com

.91 Acres located behind Dunkin Donuts off Hwy 52 & I-95 Interchange in Florence. This parcel has been cut from the larger parcel represented by the tax map number. Contact listing agent for more information or copy of survey. Priced at \$10/sq. ft.

### **Basics**

**Date added:** Added 2 days ago

Category: Land

**Status:** Active-extended

MLS ID: 126968

**Listing Date:** 2016-01-20

**Type:** Commercial

Lot size, acres: 0.91 acres