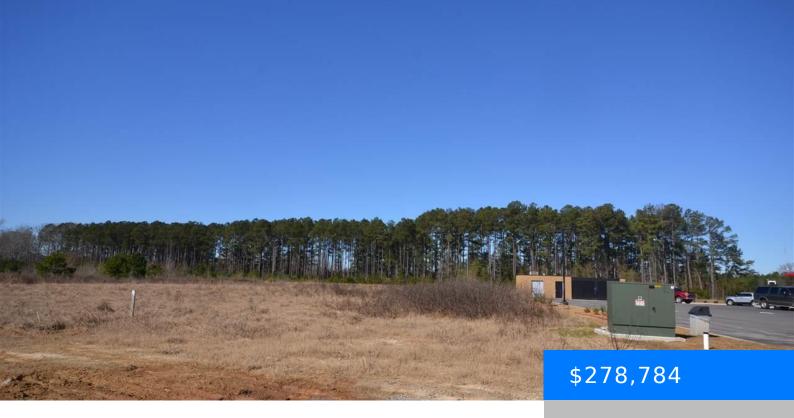

#### PRESBYTERIAN ROAD, FLORENCE SC 29501

https://vizorealty.com

.64 Acres located behind Hardee's off Hwy 52 & I-95 Interchange in Florence. This parcel has been cut from the larger parcel represented by the tax map number. Contact listing agent for more information or copy of survey. Priced at \$10/sq. ft.

### **Basics**

**Date added:** Added 2 days ago

Category: Land

**Status:** Active-extended

**MLS ID:** 126969

**Listing Date:** 2016-01-20

**Type:** Commercial

Lot size, acres: 0.64 acres