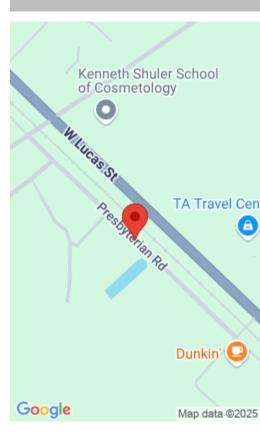

### **PRESBYTERIAN ROAD, FLORENCE SC 29501**

https://vizorealty.com

3.20 Acres located beside Hardee's off Hwy 52 & I-95 Interchange in Florence. This parcel has been cut from the larger parcel represented by the tax map number. Contact listing agent for more information or copy of survey. Priced at \$10/sq. ft.