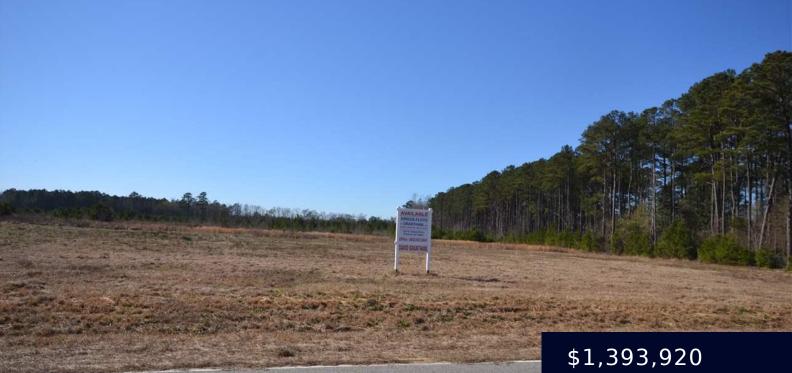

### **PRESBYTERIAN ROAD, FLORENCE SC 29501**

https://vizorealty.com

3.20 Acres located beside Hardee's off Hwy 52 & I-95 Interchange in Florence. This parcel has been cut from the larger parcel represented by the tax map number. Contact listing agent for more information or copy of survey. Priced at \$10/sq. ft.

### Basics

Date added: Added 2 days ago Category: Land Status: Active-extended MLS ID: 126966 Listing Date: 2016-01-20 Type: Commercial Lot size, acres: 3.2 acres TMS: 0012101065