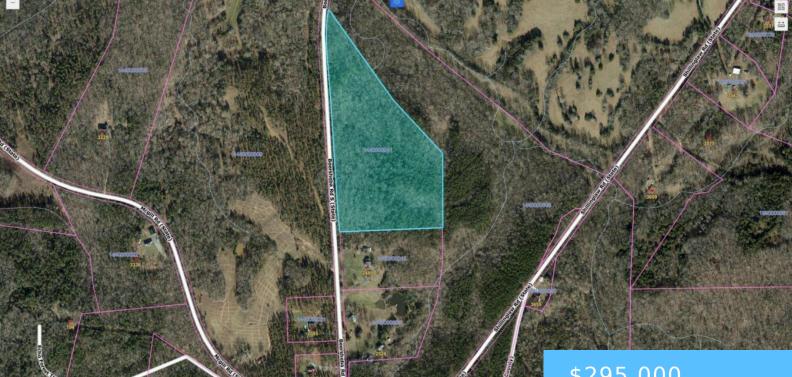

#### S-23 HIGHWAY

https://vizorealty.com

Build your dream home on 21.7 acres nestled in the heart of York County! This expansive property offers the perfect blend of privacy and convenience, providing an escape while still being close to neighboring cities. The land is densely wooded, creating a serene, natural setting with endless possibilities for future development. Whether you envision building your dream home, farming, or pursuing agricultural endeavors, this property provides ample space to bring your vision to life. Donâ[]t miss your chance to own a piece of York Countyâ Ds beautiful countrysideâ

## Basics

Date added: Added 14 hours ago Category: LOTS AND ACREAGE Status: ACTIVE MLS ID: 597416 Price Per Acre: \$13,594 Listing Date: 2024-11-22 Type: Acreage Lot size, acres: 21.7 acres TMS: 1440000011