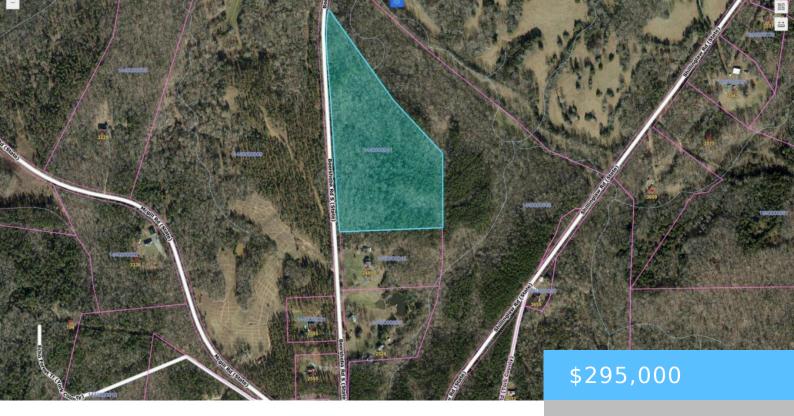

#### S-23 HIGHWAY

https://vizorealty.com

Build your dream home on 21.7 acres nestled in the heart of York County! This expansive property offers the perfect blend of privacy and convenience, providing an escape while still being close to neighboring cities. The land is densely wooded, creating a serene, natural setting with endless possibilities for future development. Whether you envision building your dream home, farming, or pursuing agricultural endeavors, this property provides ample space to bring your vision to life. Donâ this your chance to own a piece of York Countyâ to beautiful countrysideâ schedule a visit today!

### **Basics**

Date added: Added 12 hours ago

**Category:** LOTS AND ACREAGE

Status: ACTIVE MLS ID: 597416

Price Per Acre: \$13,594

**Listing Date:** 2024-11-22

Type: Acreage

Lot size, acres: 21.7 acres