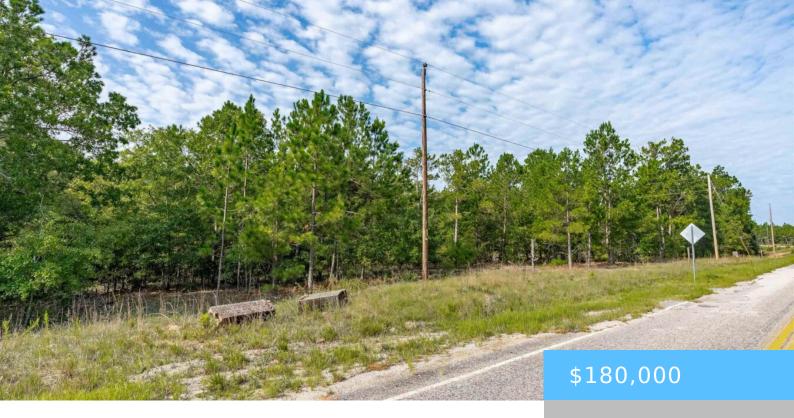

#### **S S TOMS CREEK ROAD**

https://vizorealty.com

12 Acre wooded lot for sale off of Toms Creek Road in Hopkins. Perfect for building your dream home on this large private lot. Disclaimer: CMLS has not reviewed and, therefore, does not endorse vendors who may appear in listings.

### **Basics**

Date added: Added 12 hours ago

Category: LOTS AND ACREAGE

Status: ACTIVE MLS ID: 590517

**Price Per Acre:** \$14,901

**Listing Date:** 2024-08-01

**Type:** Acreage

Lot size, acres: 12.08 acres