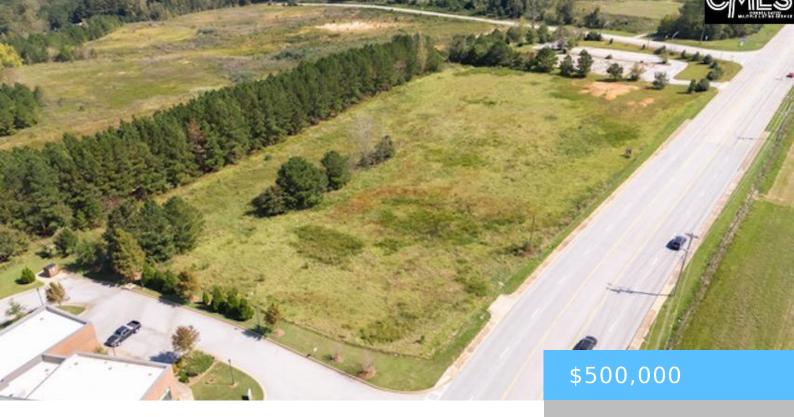

#### **SC HWY 219 MAIN STREET**

https://vizorealty.com

Prime Commercial Property on Main Street in Newberry! This expansive 4.61 acre lot offers over 570 feet of highly visible road frontage on Main Street in the fast growing town of Newberry! Zoned for general commercial use, this flat, ready to build property is ideal for a wide range of business opportunities. It has access to public utilities and natural gas making it even more convenient for development. Located just 2 miles from both I-26 and downtown Newberry, this site offers easy access and excellent traffic flow. Don't miss this perfect location to bring your business vision to life! Disclaimer: CMLS has not reviewed and, therefore, does not endorse vendors who may appear in listings.

### **Basics**

Date added: Added 11 hours ago

Category: LOTS AND ACREAGE

Status: ACTIVE MLS ID: 595202

**Price Per Acre:** \$108,460

**Listing Date:** 2024-10-15

Type: Commercial

Lot size, acres: 4.61 acres