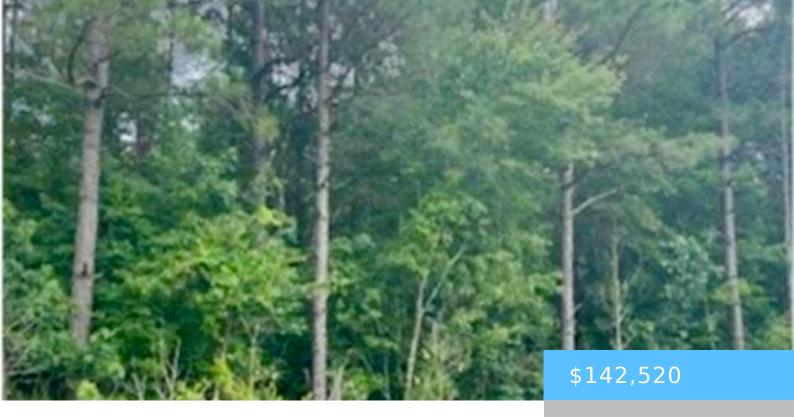

#### **SILVER ROAD**

https://vizorealty.com

This 20-acre property on Silver Road features natural pine and hardwood, with timber that has regenerated naturally. Surrounded by agricultural and forest lands, it offers versatile potential for timber, building a home, or recreational use. Conveniently located just outside the city of Manning in central Clarendon County, the property is close to I-95, providing easy access to Florence and Charleston. Disclaimer: CMLS has not reviewed and, therefore, does not endorse vendors who may appear in listings.

### **Basics**

Date added: Added 15 hours ago

Category: LOTS AND ACREAGE

Status: ACTIVE MLS ID: 590087

Price Per Acre: \$7,763

**Listing Date:** 2024-07-25

**Type:** Acreage

Lot size, acres: 18.36 acres