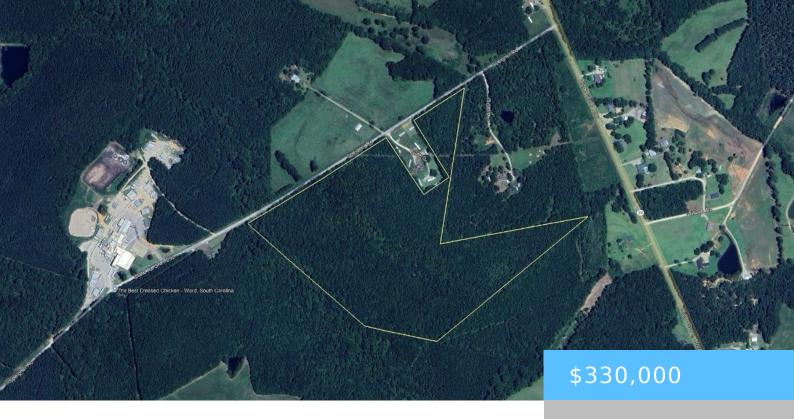

#### **SPEIGNER ROAD**

https://vizorealty.com

This is a great opportunity to own a great farm or weekend getaway. The property boasts lots of pines and oak trees the topography is mostly flat with some gentle slopes. It has shares two small ponds with the adjacent property and has creek frontage on other property line. Call agent for more info and to take a look at this amazing property. Disclaimer: CMLS has not reviewed and, therefore, does not endorse vendors who may appear in listings.

### **Basics**

Date added: Added 12 hours ago

Category: LOTS AND ACREAGE

Status: ACTIVE MLS ID: 605880

Price Per Acre: \$6,627

**Listing Date:** 2025-04-07

Type: Acreage

Lot size, acres: 49.8 acres